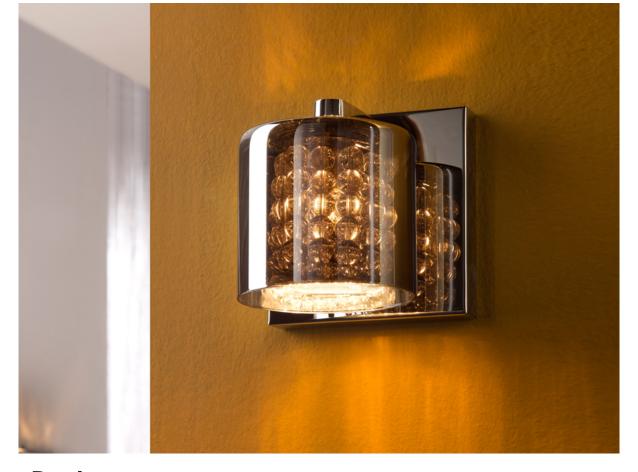

Denise Wall lamps

494745

Wall lamp of 1 light made of metal, chrome finish. Double glass shade, external one of shimmered glass and internal one made with stripes of clear crystal beads.

·This item includes 1 G9 LED 6W

## ADDITIONAL INFORMATION

Material:Metal and glass Finish: Chromed. Shimmered and clear Sizes of the shade / glass shad: Ø 10.0 ↓ 9.0 cm Sizes of the canopy (space for installation): ↔ 12.0 ↓ 12.0 ✔ 2.0 cm