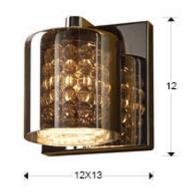

#### SIZES

Sizes: ↔ 12.0 ↓ 12.0 ✔ 13.0 cm Weight: 0.6 Kg

## ADDITIONAL INFORMATION

Material:Metal and glass Finish: Chromed. Shimmered and clear Sizes of the shade / glass shad: Ø 10.0 ↓ 9.0 cm Sizes of the canopy (space for installation): ↔ 12.0 ↓ 12.0 ✔ 2.0 cm