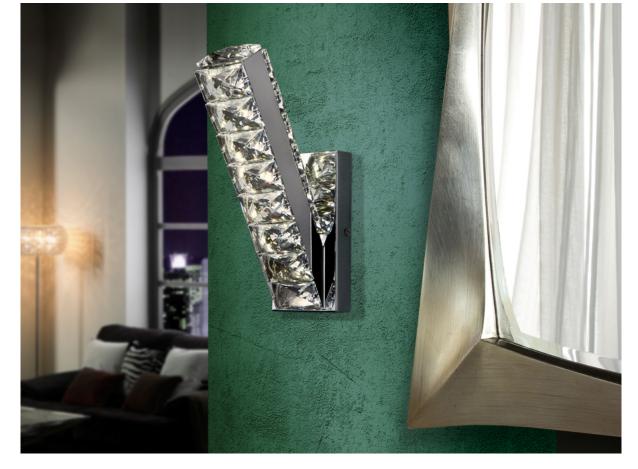

Diva

854683

Wall lamps

LED wall lamp, made of metal, stainless steel and faceted crystal pieces. 12W LED. 1.272 lumens. 4.000K.

### ADDITIONAL INFORMATION

Material:Metal, stainless steel & glass Finish: Chromed and clear

Sizes of the canopy (space for installation): 

7.5 

15.0 

2.5 cm