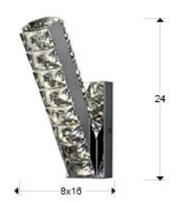

Diva

854683

Wall lamps

LED wall lamp, made of metal, stainless steel and faceted crystal pieces. 12W LED. 1.272 lumens. 4.000K.

# **GENERAL INFORMATION**

Catalogue: i31 Iluminación Page: 116 Type: Wall lamps Collection: Diva



## SIZES

Sizes: ↔ 8.0 1 24.0 16.0 cm Weight: 0.9 Kg

# SIZES WITH PACKAGING

Weight: 1.1 Kg Volume: 0.0070m³ Sizes: ↔ 35.0 13.0 13.0 16.0 cm

## **TECHNICAL INFORMATION**

Electric class: Class 1
Maximum power: 12W
Voltage: 110/220 V
Frecuency: 50/60 Hz
Intensity: 300 mA
Lumen: 1,272 Im
Dimmable: NO
Regulation: NO
Colour temperature: 4,000 K
Average lifespan: 20,000 h
Power factor: >0.6
CRI: >80



### ADDITIONAL INFORMATION

Material:Metal, stainless steel & glass Finish: Chromed and clear

Sizes of the canopy (space for installation): 

7.5 

15.0 

2.5 cm