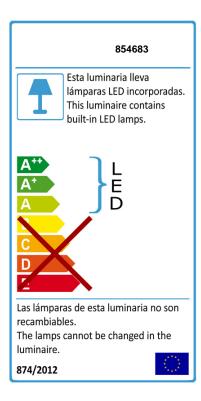

## **TECHNICAL INFORMATION**

Electric class: Class 1
Maximum power: 12W
Voltage: 110/220 V
Frecuency: 50/60 Hz
Intensity: 300 mA
Lumen: 1,272 Im
Dimmable: NO
Regulation: NO
Colour temperature: 4,000 K
Average lifespan: 20,000 h
Power factor: >0.6
CRI: >80