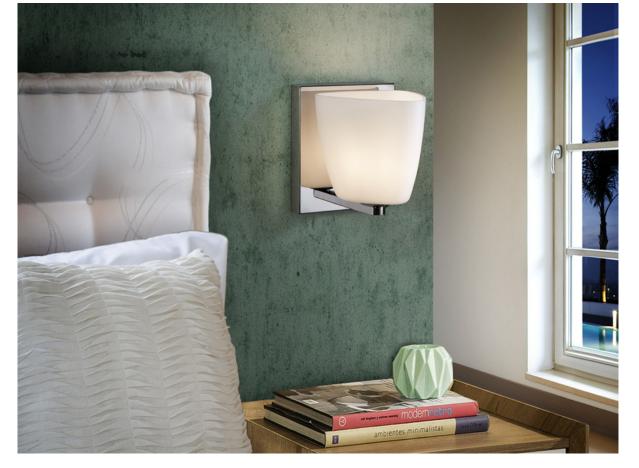

# **Elliot**

725106

Wall lamps

Wall lamp of 1 light made of metal, chrome finish. Molded glass shade, opal white.

·This item includes 1 G9 LED 6W

### ADDITIONAL INFORMATION

Material:Metal, glass
Finish: Chromed, opal
Sizes of the shade / glass shad: Ø 14.0 13.5 cm Sizes of the canopy (space for installation):  $\leftrightarrow$  15.0 \( \frac{1}{2} \) 2.0 \( \nabla \) 16.5 cm