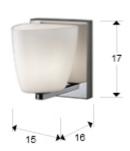

## **GENERAL INFORMATION**

Type: Wall lamps Collection: Elliot

SIZES

SIZES WITH PACKAGING

Weight: 1.1 Kg Volume:  $0.0130 \text{m}^3$  Sizes:  $\leftrightarrow$  23.0  $\updownarrow$  24.0  $\checkmark$  23.0 cm

### ADDITIONAL INFORMATION

Material:Metal, glass
Finish: Chromed, opal
Sizes of the shade / glass shad: Ø 14.0 13.5 cm Sizes of the canopy (space for installation):  $\leftrightarrow$  15.0 \( \frac{1}{2} \) 2.0 \( \nabla \) 16.5 cm