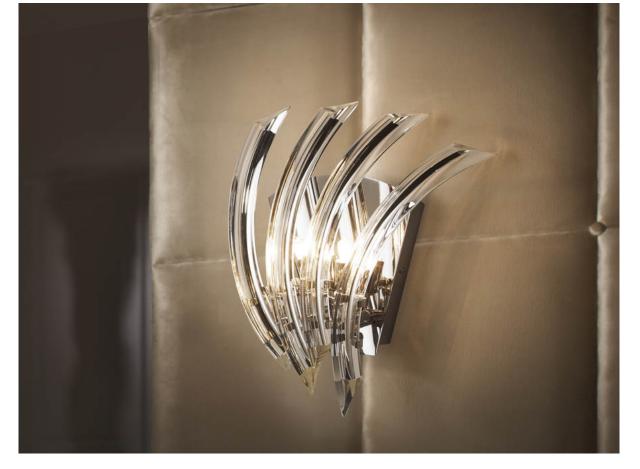

# **Eloise**

711021

Wall lamps

Wall lamp of 2 ligths made of metal, chrome finish. Glass shade formed by curved clear crystals of high quality fanned shape.

·This item includes 2 G9 LED 6W

### ADDITIONAL INFORMATION

Material:Metal and glass Finish: Chromed and clear Assembling time by customer: 5 min Sizes of the canopy (space for installation): ↔19.0 \$\frac{1}{2}\$ 16.0 \$\times\$ 2.5 cm