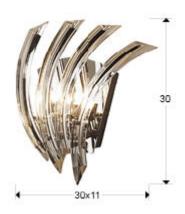

## SIZES

Sizes:  $\leftrightarrow$  30.0  $\updownarrow$  30.0  $\swarrow$  11.0 cm Weight: 1.8 Kg