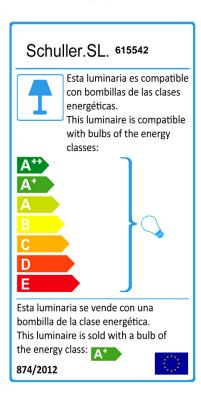

#### **TECHNICAL INFORMATION**

Energy class: A+ Electric class: Class 1 Maximum power: 60W Voltage: 110/220 V Frecuency: 50/60 Hz Intensity: 0 mA Lumen: 320 lm

Reference: ECORAEEBOMBLED Lampholder: E14 Quantity: 1 Included: Sí Energy class: A+ Power: 4W Voltage: 110/220 V