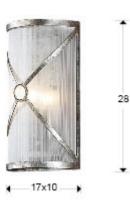

## SIZES

Sizes: ↔ 17.0 <sup>1</sup> 28.0 <sup>1</sup> 10.0 cm Weight: 1.0 Kg

#### ADDITIONAL INFORMATION

Material:Metal, thread and glass Finish: Silver leaf, white and clear

Sizes of the shade / glass shad: ↔ 15.5 \$\frac{1}{27.0} \times 8.0 cm

Sizes of the canopy (space for installation): 