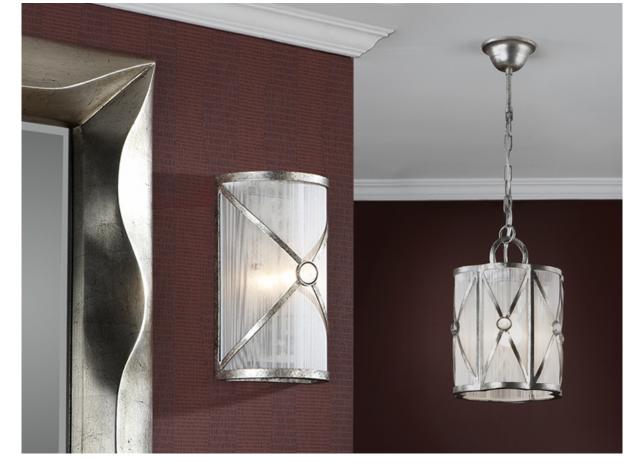

# Esparta Wall lamps

615542

Wall lamp of 1 light made of metal, aged silver finish. Shade of white tighten thread and decorated with clear glass in the crossheads.

·This item includes 1 E14 LED 4W

#### **GENERAL INFORMATION**

Catalogue: i29 Iluminación Page: 359 Type: Wall lamps Collection: Esparta

#### ADDITIONAL INFORMATION

Material:Metal, thread and glass Finish: Silver leaf, white and clear

Sizes of the shade / glass shad: ↔ 15.5 \$\frac{1}{27.0} \times 8.0 cm

Sizes of the canopy (space for installation): 