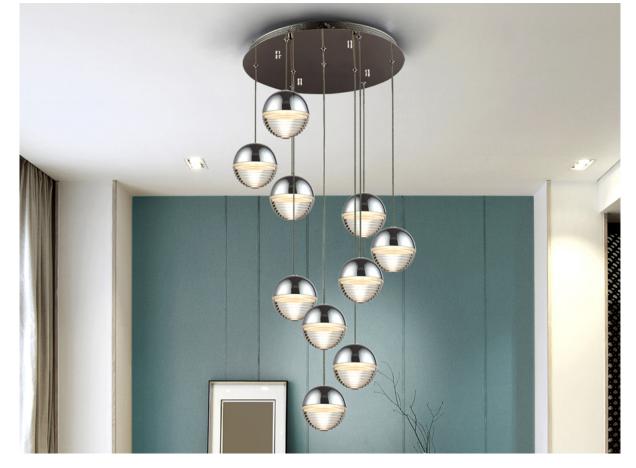

#### **Flavia** 625327

Lamps

Lamp of 10 LED lights, made of metal, chrome finish. Spherical shade of metal and polycarbonate with layered shape. Adjustable length. 10x5W LED. 3.000 K.

## SIZES

Sizes: Ø 43.0 \$\frac{1}{2}\$ 105.0 cm Height when installed: 80.0/ max. 250.0 cm Weight: 6.5 Kg

## ADDITIONAL INFORMATION

Material:Metal, polycarbonate
Finish: Chrome, clear
Sizes of the shade / glass shad: Ø 10.0 \$\\$5.8 cm
Sizes of the canopy (space for installation): Ø 36.0 \$\\$3.5 cm
Cable colour: TRANSPARENTE