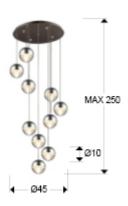

## SIZES

Sizes: Ø 43.0 \$\frac{1}{2}\$ 105.0 cm Height when installed: 80.0/ max. 250.0 cm Weight: 6.5 Kg

## ADDITIONAL INFORMATION

Material:Metal, polycarbonate
Finish: Chrome, clear
Sizes of the shade / glass shad: Ø 10.0 \$\\$5.8 cm
Sizes of the canopy (space for installation): Ø 36.0 \$\\$3.5 cm
Cable colour: TRANSPARENTE