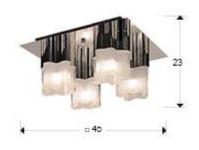

# Flor 742922

**Ceiling lamps** 

Ceiling lamp of 4 lights made of glossy steel. Molded glass shades, matt finish. 4 G9 40W.

·This item includes 4 G9 40W

#### **GENERAL INFORMATION**

Type: Ceiling lamps Collection: Flor



## SIZES

Sizes: ↔ 45.0 1 23.0 45.0 cm

Weight: 9.4 Kg

## SIZES WITH PACKAGING

Weight: 10.4 Kg Volume: 0.0810<sub>M</sub><sup>3</sup>

Sizes: 

53.0 

29.0 

53.0 cm

#### **TECHNICAL INFORMATION**

Energy class: C Electric class: Class 1 Maximum power: 4x40W Voltage: 110/220 V Frecuency: 50/60 Hz Intensity: 0 mA



## ADDITIONAL INFORMATION

Material:Steel and glass
Finish: Bright and matt moulded
Sizes of the shade / glass shad: ↔ 14.5 ↑ 11.5 ♣ 14.5 cm
Sizes of the canopy (space for installation): ↔ 36.0 ↑ 2.5 ▶ 36.0 cm