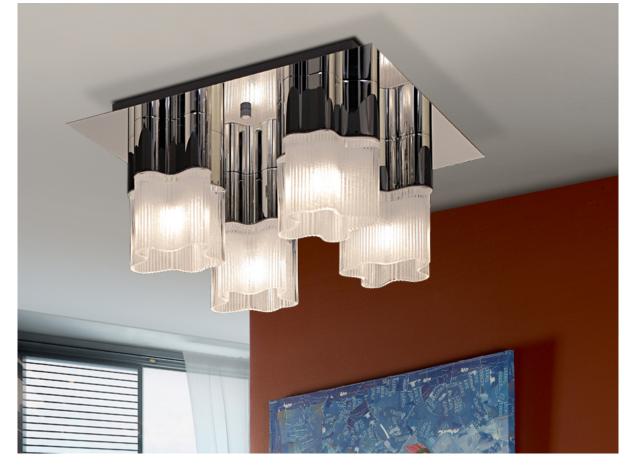

# Flor 742922

**Ceiling lamps** 

Ceiling lamp of 4 lights made of glossy steel. Molded glass shades, matt finish. 4 G9 40W.

·This item includes 4 G9 40W

## ADDITIONAL INFORMATION

Material:Steel and glass
Finish: Bright and matt moulded
Sizes of the shade / glass shad: ↔ 14.5 ↑ 11.5 ♣ 14.5 cm
Sizes of the canopy (space for installation): ↔ 36.0 ↑ 2.5 ▶ 36.0 cm