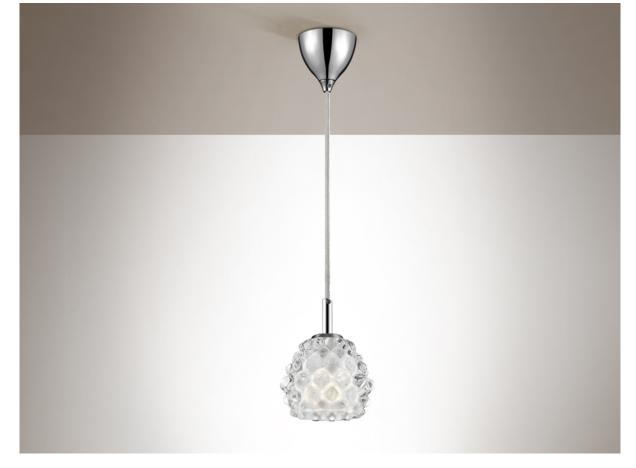

# Hestia

956091

Lamps

Lamp of 1 light made of metal, chrome finish. Clear pressed glass shade with sandblasted inner finish.

·This item includes 1 G9 LED 6W

## **SIZES**

Sizes: Ø 12.0 1 15.0 cm

Height when installed: 35.0/ max. 140.0 cm

Weight: 1.0 Kg

#### ADDITIONAL INFORMATION

Material:Metal and crystal Finish: Chromed and clear

Sizes of the shade / glass shad: Ø 12.0 \$\frac{1}{2}\$ 9.0 cm

Sizes of the canopy (space for installation): Ø 9.0 ↑ 7.0 cm Cable colour: Transparente