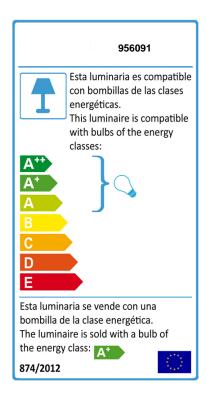

### **TECHNICAL INFORMATION**

Energy class: A+ Electric class: Class 1 Maximum power: 33W Voltage: 110/220 V Frecuency: 50/60 Hz Intensity: 0 mA Lumen: 550 Im Dimmable: NO

## **BULB**

Reference: ECORAEEBOMBLED Lampholder: G9 Quantity: 1 Included: Sí Energy class: A+ Power: 6W Voltage: 220 V Frecuency: 50 Hz Lumen: 550 lm Colour temperature: 3,000 K

Average lifespan: 25,000 h