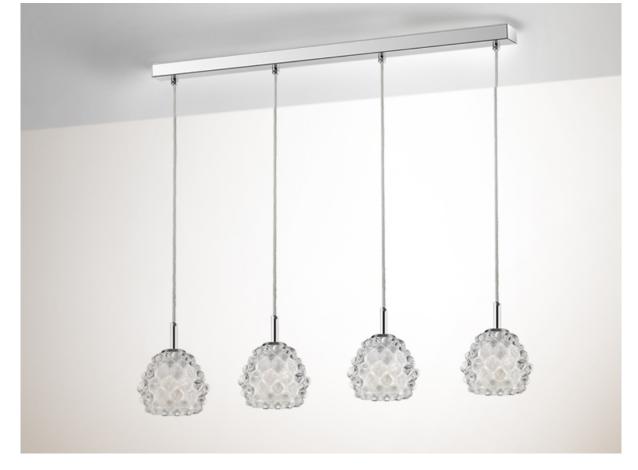

# Hestia

956372

Lamps

Lamp of 4 lights made of metal, chrome finish. Pressed clear glass shade with sandblasted finish inside.

·This item includes 4 G9 LED 6W

## **SIZES**

Sizes: ↔ 78.0 15.0 12.0 cm Height when installed: 30.0/ max. 130.0 cm

Weight: 3.8 Kg

## ADDITIONAL INFORMATION

Material:Metal and crystal Finish: Chromed and clear
Sizes of the shade / glass shad: 2 12.0 \$ 9.0 cm Sizes of the canopy (space for installation): 

72.0 

2.5 

4.0 cm