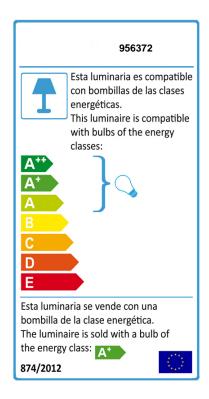

## **TECHNICAL INFORMATION**

Energy class: A+ Electric class: Class 1 Maximum power: 4x33W Voltage: 110/220 V Frecuency: 50/60 Hz Intensity: 0 mA Lumen: 2,200 lm Dimmable: NO

### **BULB**

Reference: ECORAEEBOMBLED Lampholder: G9 Quantity: 4 Included: Sí Energy class: A+ Power: 6W Voltage: 220 V Frecuency: 50 Hz Lumen: 550 Im Colour temperature: 3,000 K Average lifespan: 25,000 h Power factor: 0.6