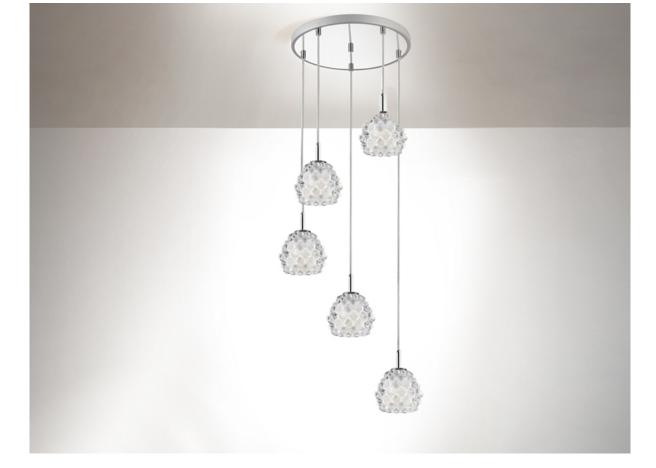

#### 956518

Lamps

Lamp of 5 lights made of metal, chrome finish. Pressed clear glass shade with sandblasted finish inside.

·This item includes 5 G9 LED 6W

#### SIZES

Sizes: Ø 39.0 110.0 cm Height when installed: 55.0/ max. 130.0 cm Weight: 4.9 Kg

## ADDITIONAL INFORMATION

Material:Metal and crystal Finish: Chromed and clear Sizes of the shade / glass shad: Ø 12.0 \$ 9.0 cm Sizes of the canopy (space for installation): Ø 33.0 \$ 2.5 cm