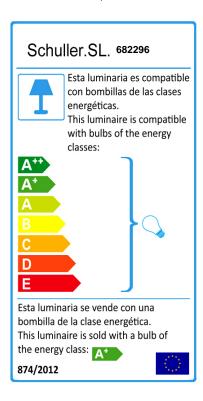

#### **TECHNICAL INFORMATION**

Energy class: A+ Electric class: Class 1 Maximum power: 6x20W Voltage: 110/220 V Frecuency: 50/60 Hz Intensity: 0 mA Lumen: 1,920 lm