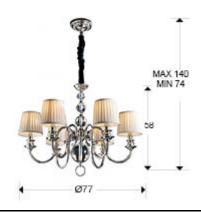

## SIZES

Sizes: Ø 74.0 1 63.0 cm

Height when installed: 74.0/ max. 140.0 cm Weight: 7.2 Kg