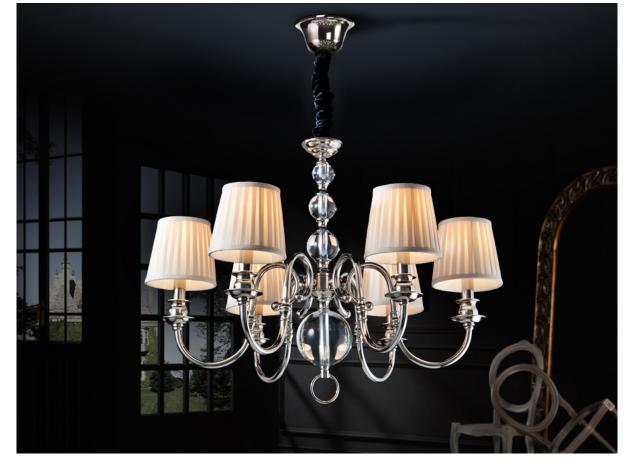

# Holandesa

682296

Lamps

Lamp of 6 ligths made of metal, nickel finish and crystal balls. Pleated textile shade in ecru tonality. Black velvet cover for chain inclued.

·This item includes 6 E14 LED 4W

#### ADDITIONAL INFORMATION

Material:Metal, glass and fabric Finish: Nickel, clear and pleated Assembling time by customer: 25 min Sizes of the shade / glass shad: Ø 15.0 \$\frac{1}{2}\$ 14.0 cm

Sizes of the canopy (space for installation): 0 11.5 19.0 cm