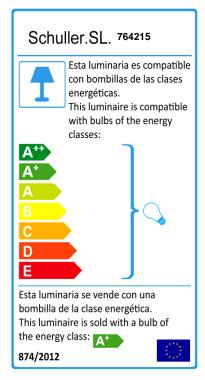

# **TECHNICAL INFORMATION**

Energy class: A+ Electric class: Class 2 Maximum power: 60W Voltage: 110/220 V Frecuency: 50/60 Hz Intensity: 0 mA Lumen: 900 Im