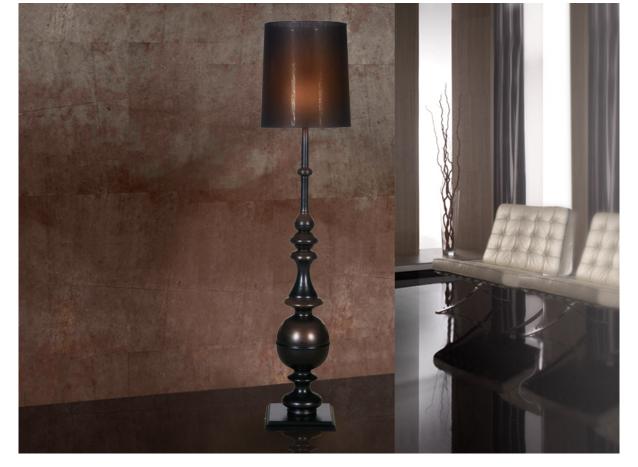

June Floor lamps

764215

Floor lamp made of wood, satin black finish. Black textile shade.

•This item includes 1 E27 LED 10W

## ADDITIONAL INFORMATION

Material:Wood and fabric Finish: Black and black Sizes of the shade / glass shad: Ø 45.0 \$ 50.0 cm Cable colour: Negro