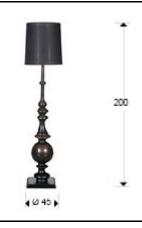

#### SIZES

Sizes: Ø 45.0 <sup>‡</sup> 200.0 cm Weight: 9.4 Kg Packaging weight 1: 8.6 Kg Packaging weight 2: 0.8 Kg