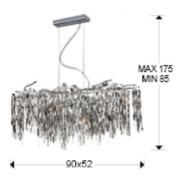

## **SIZES**

Sizes: 

90.0 

60.0 

52.0 cm

Height when installed: 85.0/ max. 175.0 cm

Weight: 6.6 Kg