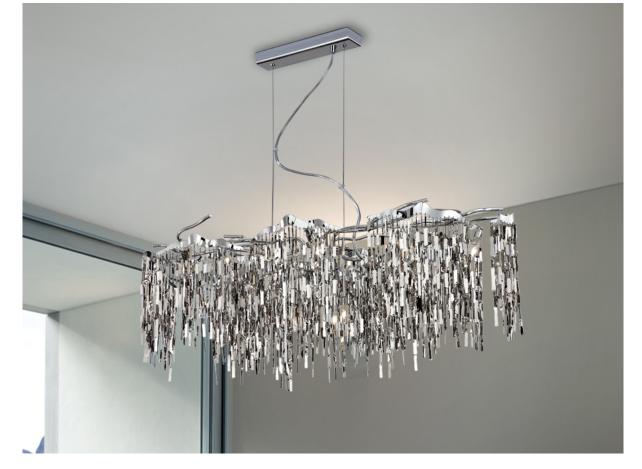

# **Katia**

756729

Lamps

Lamp of 10 lights made of stainless steel and chromed metal. Body of the lamp composed by thin stripes of folded metal sheets.

·This item includes 10 G9 LED 6W

## **SIZES**

Sizes: 

90.0 

60.0 

52.0 cm

Height when installed: 85.0/ max. 175.0 cm

Weight: 6.6 Kg

### ADDITIONAL INFORMATION

Material:Stainless steel and metal Finish: Chromed

Sizes of the canopy (space for installation):  $\leftrightarrow$  38.0 \(\frac{1}{2}\).5 \(\neq^2\) 15.0 cm

Cable colour: Transparente