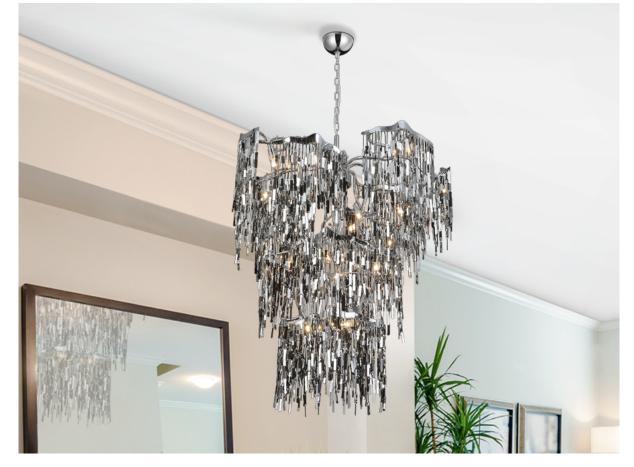

#### **Katia** 756853 Lamps

Lamp of 14 lights made of stainless steel and chromed metal. Body of the lamp composed by thin stripes of folded metal sheets.

·This item includes 14 G9 LED 6W

# **SIZES**

Sizes: Ø 95.0 \$ 115.0 cm Height when installed: 135.0/ max. 175.0 cm Weight: 11.2 Kg