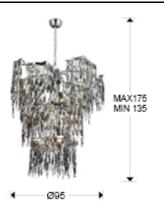

# **SIZES**

Sizes: Ø 95.0 \$ 115.0 cm Height when installed: 135.0/ max. 175.0 cm Weight: 11.2 Kg