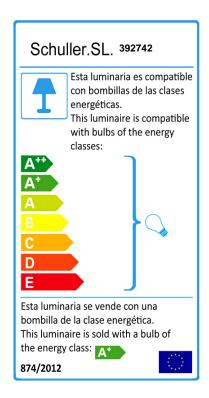

### **TECHNICAL INFORMATION**

Energy class: A+ Electric class: Class 1 Maximum power: 3x20W Voltage: 110/220 V Frecuency: 50/60 Hz Intensity: 0 mA Lumen: 2,700 lm

#### **BULB**

Reference: ECORAEEBOMBLED Lampholder: E27 Quantity: 3 Included: Sí

Energy class: A+ Power: 10W Voltage: 110/220 V Frecuency: 50/60 Hz Lumen: 900 lm

Colour temperature: 3,000 K Average lifespan: 30,000 h Power factor: 0.5 CRI: 80