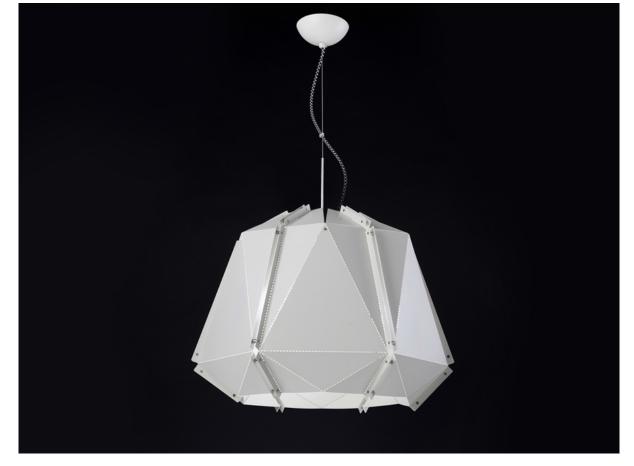

# Kira Lamps

392742

Pendant made of metal, with folded steel shade, origami effect. White lacquered finish.

·This item includes 3 E27 LED 10W

#### **SIZES**

Sizes: Ø 54.0 1 40.0 cm

Height when installed: 55.0/ max. 155.0 cm

Weight: 3.9 Kg

## ADDITIONAL INFORMATION

Finish: white lacquered finish