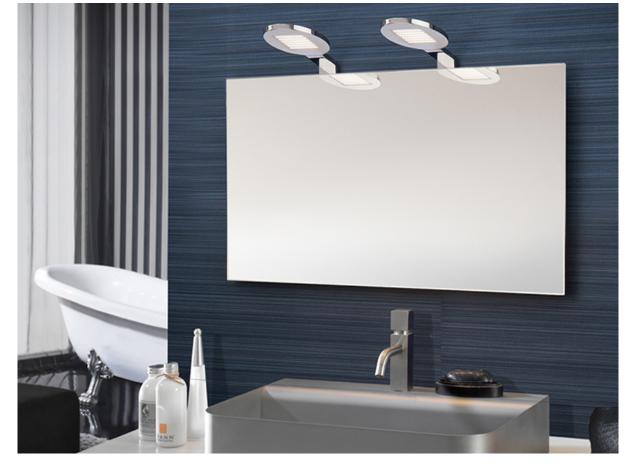

# LED wall lamp 628415

Wall lamp of LED light for mirrors. Made of aluminum, chrome and PMMA finish. Splashes resistant. IP44 protection index. Includes 0,5 m of connection cable. 5W LED. 4.000K.

#### SIZES

Sizes: ↔ 10.0 ↓ 4.0 ✔ 15.0 cm Weight: 0.3 Kg