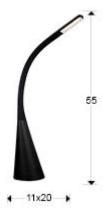

## **SIZES**

Sizes: 

11.0 ↑ 55.0 20.0 cm

Height when installed: 30.0/ max. 50.0 cm

Weight: 1.8 Kg