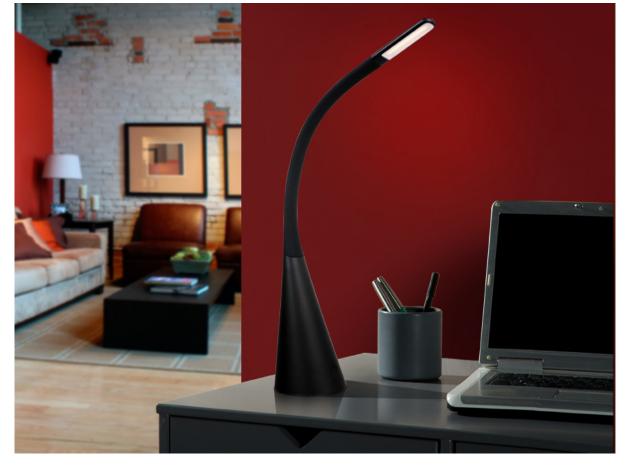

#### Lain 580925

Table lamps

LED desk table lamp. Made of polycarbonate, silicone and aluminium, matt black colour. Flexible arm. Adjustable intensity by tactile switch. USB connection for mobile device charging. 5W LED. 320 lm. 4.000 K.

#### ADDITIONAL INFORMATION

Material:Plastic Finish: Matt black