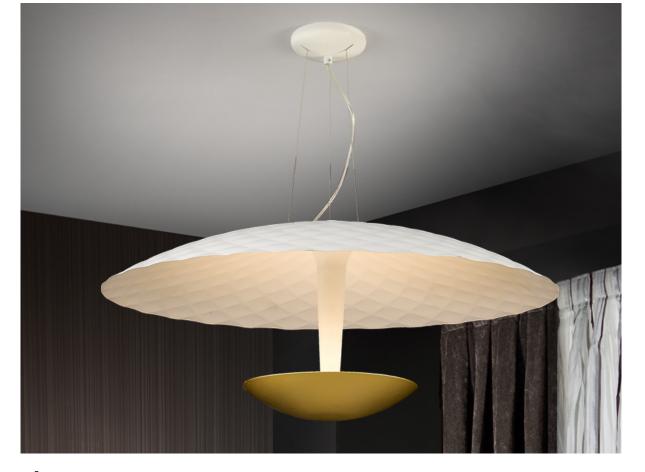

# Laura

257685

Lamps

Lamp made of metal and aluminium. Matt off-white and golden finish.

·This item includes 4 G9 LED 4W

## **GENERAL INFORMATION**

Catalogue: i29 Iluminación Page: 55 Type: Lamps Collection: Laura