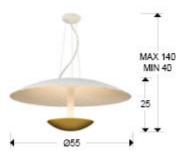

## SIZES

Sizes: Ø 55.0 \$\frac{1}{2}5.0 cm Height when installed: 40.0/ max. 140.0 cm Weight: 2.1 Kg

# SIZES WITH PACKAGING

Weight: 4.4 Kg Volume: 0.1190<sub>M</sub>³

Sizes: ↔ 63.0 \$\frac{1}{2}\$ 30.0 \$\times\$ 63.0 cm