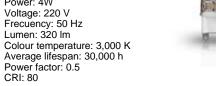

### **BULB**

Reference: ECORAEEBOMBLED Lampholder: G9 Quantity: 4 Included: Sí Energy class: A+ Power: 4W

Voltage: 220 V Frecuency: 50 Hz Lumen: 320 lm