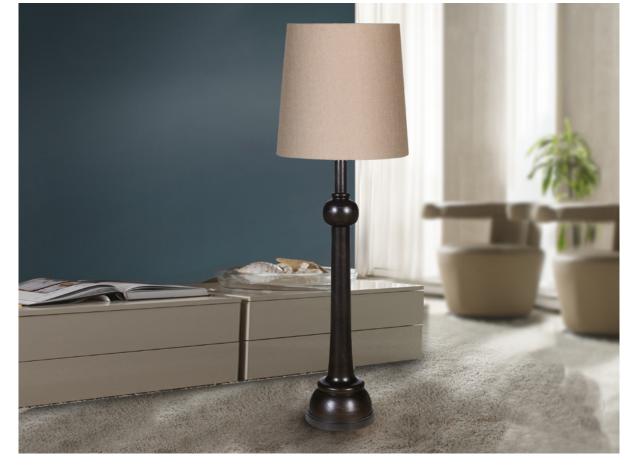

#### Lida 653841 Floor lamps

Floor lamp made of wood, antiquarian black finish. Beige textile shade.

#### **GENERAL INFORMATION**

Type: Floor lamps Collection: Lida

### **SIZES**

Sizes: Ø 55.0 1 177.0 cm Weight: 6.7 Kg Packaging weight 1: 5.7 Kg Packaging weight 2: 1.0 Kg