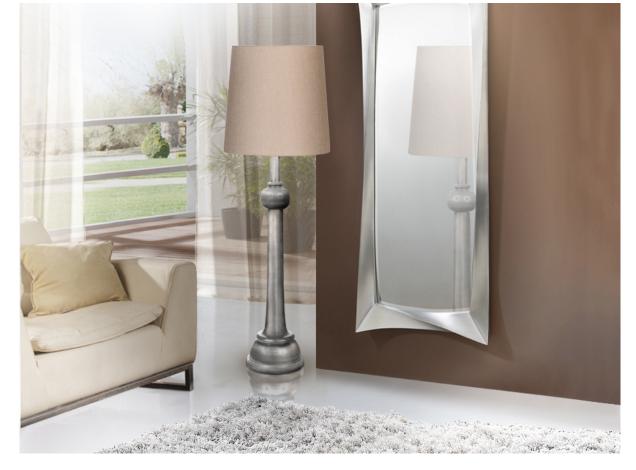

### Lida 653852 Floor lamps

Floor lamp made of wood, aged silver paint finish. Beige textile shade.

·This item includes 1 E27 LED 10W

# **GENERAL INFORMATION**

EAN Code: 8435435316570 Type: Floor lamps Collection: Lida

## **SIZES**

Sizes: Ø 55.0 177.0 cm

Weight: 6.7 Kg Packaging weight 1: 5.7 Kg Packaging weight 2: 1.0 Kg