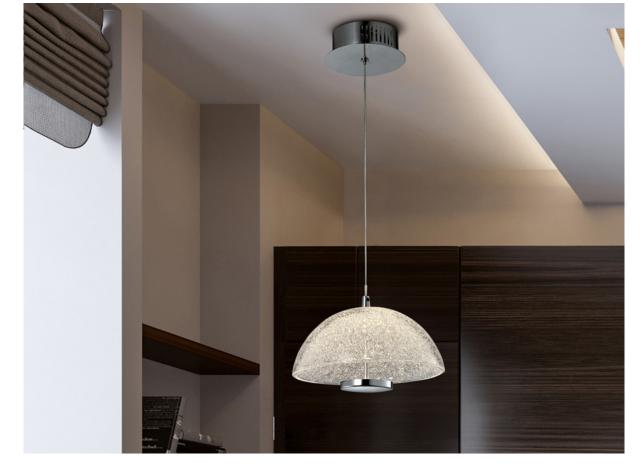

Lua Lamps

726124

Lamp of 1 LED light, made of chromed metal and aluminium. Semi-spherical glass shade, with granulated glass texture inside. 10W LED. 700 lm. 4.000°K.

#### ADDITIONAL INFORMATION

Material:Metal, aluminium, glass Finish: Chrome, clear Sizes of the shade / glass shad: 21.5 \$\frac{1}{2}\$ 9.5 cm Sizes of the canopy (space for installation): Ø 13.0 ↓ 4.0 cm