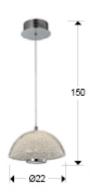

# **SIZES**

Sizes: **2** 22.0 \$\frac{1}{2}\$ 14.0 cm Height when installed: 30.0/ max. 145.0 cm Weight: 1.9 Kg