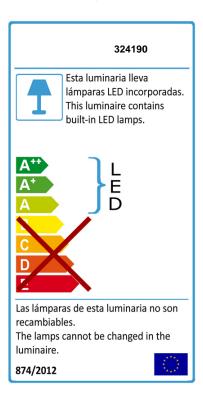

## **TECHNICAL INFORMATION**

Electric class: Class 1
Maximum power: 10.60 W
Voltage: 220 V
Frecuency: 50/60 Hz
Intensity: 0 mA
Lumen: 742 Im
Dimmable: NO
Colour temperature: 4,000 K
Average lifespan: 20,000 h
Power factor: >0.5
CRI: >80

CRI: >80