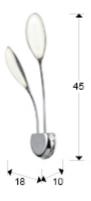

## **GENERAL INFORMATION**

Type: Wall lamps Collection: Lucila

**SIZES** 

Sizes: ↔ 18.0 <sup>1</sup> 45.0 <sup>1</sup> 10.0 cm Weight: 0.4 Kg

SIZES WITH PACKAGING

Weight: 1.1 Kg Volume: 0.0520m³ Sizes: ↔ 51.0 ♣ 33.0 🛂 31.0 cm