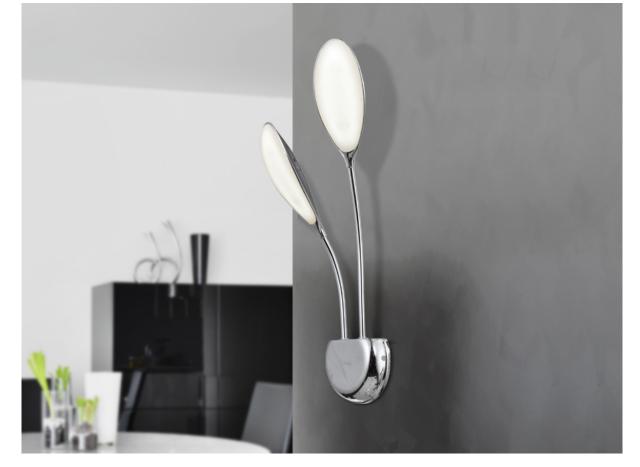

Lucila

324190

Wall lamps

LED wall lamp, made of aluminium and chromed metal. Polycarbonated opal diffuser. 2 LED lights of 5,3W. 742 lm. 4000K

## ADDITIONAL INFORMATION

Material:Metal, aluminium,polycarbonate Finish: Chromed, opal.