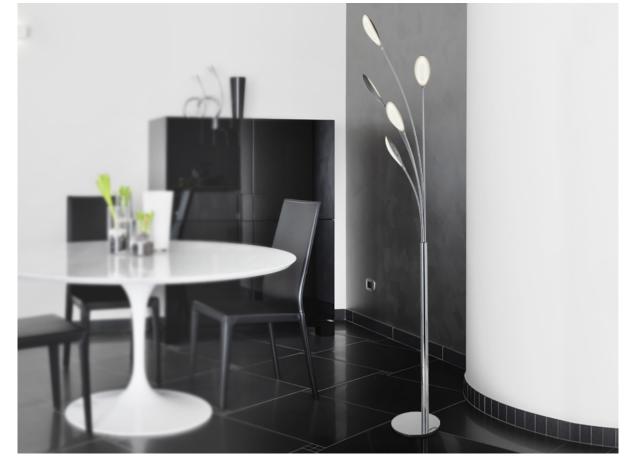

# Lucila

324281

Floor lamps

LED floor lamp, made of aluminium and chromed metal. Opal polycarbonated diffuser. 5 LED lights of 5,3W. 2385 lm. 4000K

#### ADDITIONAL INFORMATION

Material:Metal, aluminium,polycarbonate Finish: Chromed, opal.