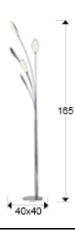

# SIZES

Sizes:  $\leftrightarrow$  40.0 \(^1\) 165.0 \(^2\)40.0 cm Weight: 1.8 Kg