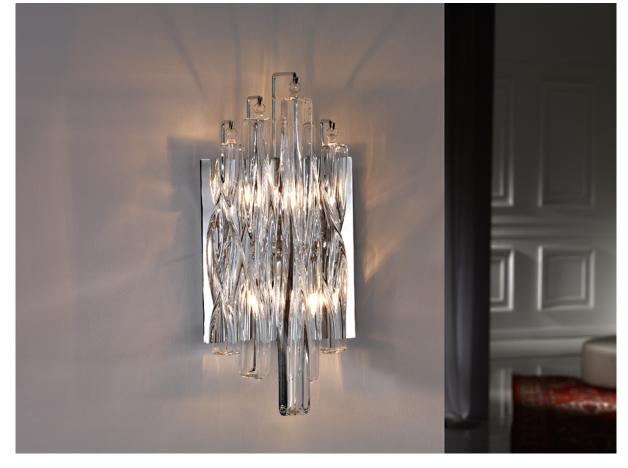

# Manacor

711324

Wall lamps

Wall lamp of 2 lights made of metal, chrome finish. High quality clear crystal bars, spiral shapes.

·This item includes 2 G9 LED 6W

#### ADDITIONAL INFORMATION

Material:Metal and glass Finish: Chromed and clear Assembling time by customer: 5 min Sizes of the canopy (space for installation): ↔15.0 \$\frac{1}{2}\$ 18.0 \$\times\$ 0.2 cm