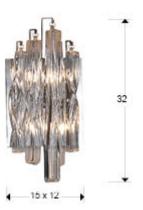

# Manacor

711324

Wall lamps

Wall lamp of 2 lights made of metal, chrome finish. High quality clear crystal bars, spiral shapes.

·This item includes 2 G9 LED 6W

## **GENERAL INFORMATION**

Catalogue: i31 Iluminación Page: 215 Type: Wall lamps Collection: Manacor



# SIZES

Sizes: 

15.0 

32.0 

12.0 cm

Weight: 1.6 Kg

# SIZES WITH PACKAGING

Weight: 2.1 Kg Volume: 0.0110m³ Sizes: ↔ 35.0 13.0 2 25.0 cm

### **TECHNICAL INFORMATION**

Energy class: A+ Electric class: Class 1 Maximum power: 2x42W Voltage: 110/220 V Frecuency: 50/60 Hz Intensity: 0 mA Lumen: 1,100 lm



#### **BULB**

Reference: ECORAEEBOMBLED Lampholder: G9 Quantity: 2 Included: Sí Energy class: A+ Power: 6W Voltage: 220 V Frecuency: 50 Hz Lumen: 550 lm

Colour temperature: 3,000 K Average lifespan: 25,000 h Power factor: 0.6 CRI: 80



#### ADDITIONAL INFORMATION

Material:Metal and glass Finish: Chromed and clear Assembling time by customer: 5 min Sizes of the canopy (space for installation): ↔15.0 \$\frac{1}{2}\$ 18.0 \$\times\$ 0.2 cm