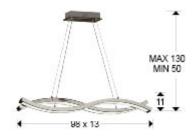

#### SIZES

Sizes: ↔ 98.0 <sup>1</sup> 11.0 <sup>1</sup> 13.0 cm Height when installed: 50.0/ max. 130.0 cm Weight: 5.8 Kg