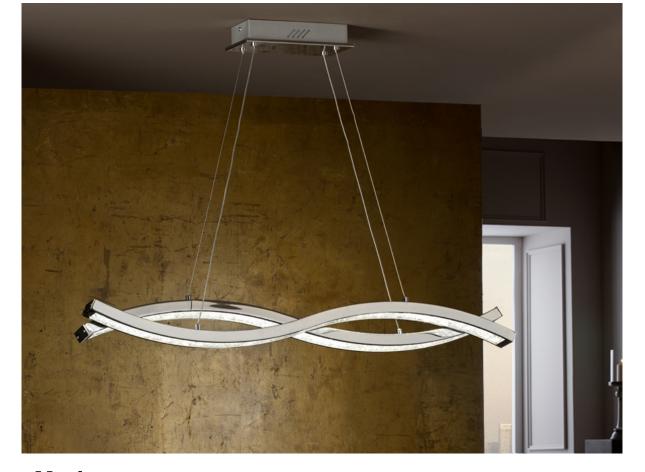

### 874310

Lamps

Lamp made of metal, chrome finish. 2 figures suspended by metal threads with inner LED light. Clear acrylic diffusers and crystals inside. Total LED stripes 58W. 2.700 lm. 4.000 K.

#### **GENERAL INFORMATION**

Catalogue: i31 Iluminación Page: 199 Type: Lamps Collection: Marin