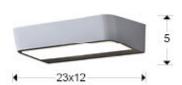

## **GENERAL INFORMATION**

Catalogue: i31 Iluminación Page: 212 Type: Wall lamps Collection: Megan

SIZES

Sizes: ↔ 23.0 \$\frac{1}{2} 5.0 \times 12.0 cm Weight: 0.6 Kg

SIZES WITH PACKAGING

Weight: 0.7 Kg Volume: 0.0030m³ Sizes: ↔ 33.0 ‡ 29.0 🛂 28.0 cm