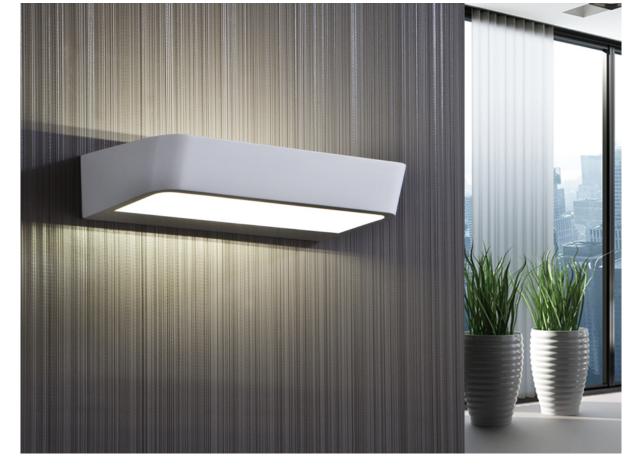

Megan Wall lamps

860953

Wall lamp of LED light made of metal, matt white finish. 12W LED. 1.130 lm. 4.000 K.

## ADDITIONAL INFORMATION

Material:Metal Finish: Matt white Assembling time by customer: 5 min Sizes of the canopy (space for installation): →23.0 ↑5.0 3.0 cm