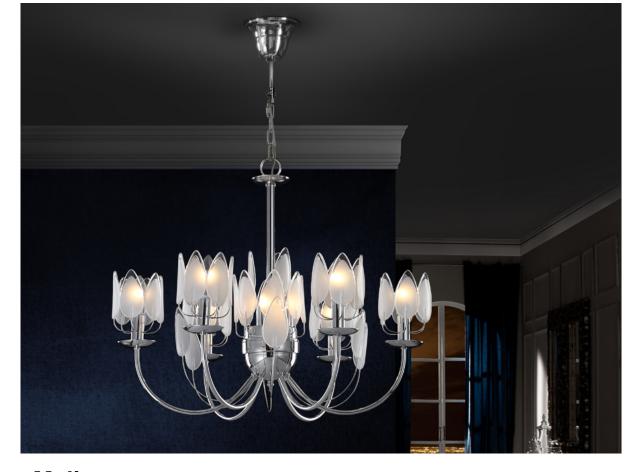

## 596912

Lamps

Lamp of 9 lights, made of metal, chrome finish. Glass shades formed by petals of satin acrylic material with clear edge.

•This item includes 3 G9 LED 6W + 6 E14 LED 7W

#### **GENERAL INFORMATION**

Type: Lamps Collection: Melisa

# ADDITIONAL INFORMATION

Material:Metal and acrylic Finish: Chromed and satin, clear edge Sizes of the shade / glass shad: Ø 10.5 \$ 15.5 cm Sizes of the canopy (space for installation): Ø 16.0 \$ 8.0 cm Cable colour: Transparente