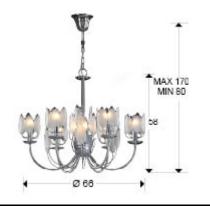

### SIZES

Sizes: Ø 66.0 ↓ 58.0 cm Height when installed: 80.0/ max. 170.0 cm Weight: 4.2 Kg

### SIZES WITH PACKAGING

Weight: 7.4 Kg Volume: 0.1980m³ Sizes: ↔ 71.0 ↓ 43.0 ✔65.0 cm