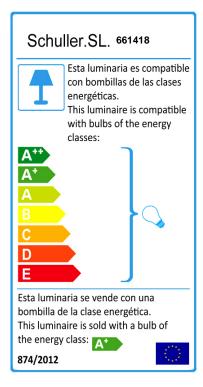

## **TECHNICAL INFORMATION**

Energy class: A+ Electric class: Class 2 Maximum power: 60W Voltage: 110/220 V Frecuency: 50/60 Hz Intensity: 0 mA Lumen: 900 Im

## BULB

Reference: ECORAEEBOMBLED Lampholder: E27 Quantity: 1 Energy class: A+ Power: 10W Voltage: 110/220 V Frecuency: 50/60 Hz Lumen: 900 Im Colour temperature: 3,000 K Average lifespan: 30,000 h Power factor: 0.5 CRI: 80