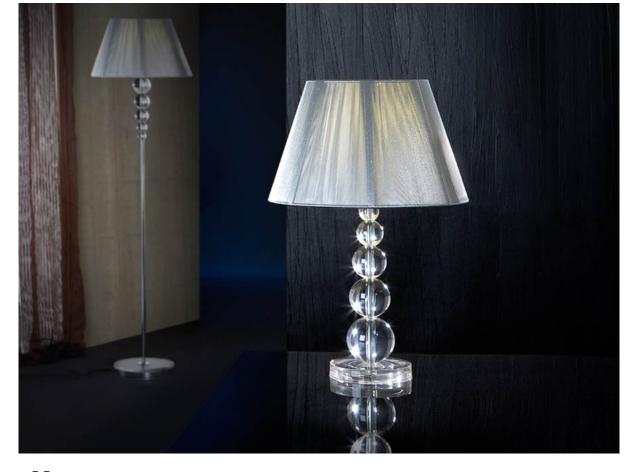

## Mercury Table lamps 661418

Large table lamp of one light made with acrylic material, clear methacrylate type. Tighten thread shade in silver colour, lined inside.

·This item includes 1 E27 LED 10W

## ADDITIONAL INFORMATION

Material:Metal, acrylic and thread Finish: Chrome, acrylic and silver Sizes of the shade / glass shad: Ø 36.0 ‡23.0 cm