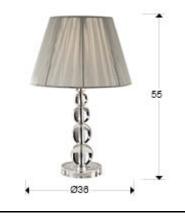

## SIZES

Sizes: Ø 36.0 <sup>‡</sup> 55.0 cm Weight: 2.1 Kg Packaging weight 1: 1.5 Kg Packaging weight 2: 0.6 Kg

## ADDITIONAL INFORMATION

Material:Metal, acrylic and thread Finish: Chrome, acrylic and silver Sizes of the shade / glass shad: Ø 36.0 ‡23.0 cm