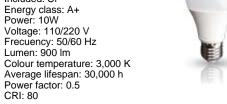

## **TECHNICAL INFORMATION**

Energy class: A+ Electric class: Class 2 Maximum power: 60W Voltage: 110/220 V Frecuency: 50/60 Hz Intensity: 0 mA Lumen: 900 lm

### **BULB**

Reference: ECORAEEBOMBLED Lampholder: E27 Quantity: 1 Included: Sí

Voltage: 110/220 V Frecuency: 50/60 Hz Lumen: 900 Im