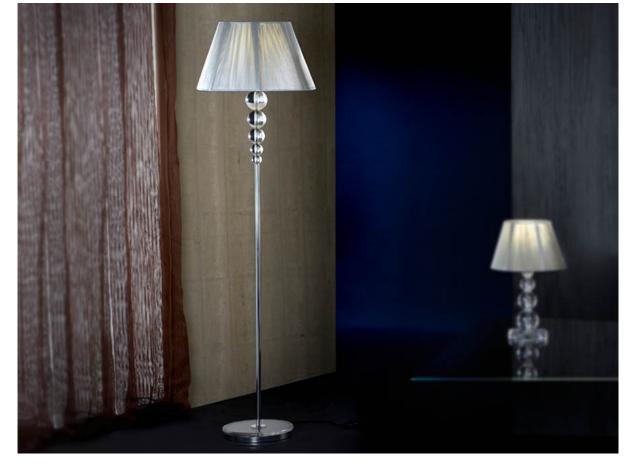

# Mercury Floor lamps

661917

Floor lamp of one light, made of metal, chrome finish and clear methacrylate. Clear methacrylate base. Tighten thread shade in silver colour, lined inside.

### ADDITIONAL INFORMATION

Material:Metal, methacrylate and thread Finish: Chromed, clear and silver Sizes of the shade / glass shad: Ø 46.0 \$\frac{1}{2}\$ 27.0 cm Cable colour: Transparente