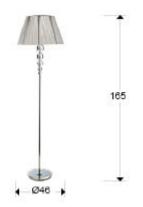

## SIZES

Sizes: Ø 46.0 1 165.0 cm Weight: 6.8 Kg Packaging weight 1: 6.0 Kg Packaging weight 2: 0.8 Kg

### ADDITIONAL INFORMATION

Material:Metal, methacrylate and thread Finish: Chromed, clear and silver Sizes of the shade / glass shad: Ø 46.0 \$\frac{1}{2}\$ 27.0 cm Cable colour: Transparente