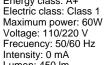

### **TECHNICAL INFORMATION**

Energy class: A+ Electric class: Class 1 Intensity: 0 mA Lumen: 450 lm

Reference: ECORAEEBOMBLED Lampholder: E27 Quantity: 1 Energy class: A+ Power: 5,5W Voltage: 110/220 V Frecuency: 50/60 Hz Lumen: 450 lm

Colour temperature: 3,000 K Average lifespan: 30,000 h Power factor: 0.5

CRI: 80