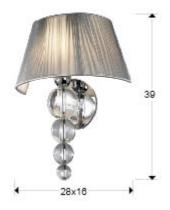

### **SIZES**

Sizes: 

28.0 ↑ 39.0 16.0 cm
Weight: 1.1 Kg
Packaging weight 1: 0.9 Kg
Packaging weight 2: 0.2 Kg