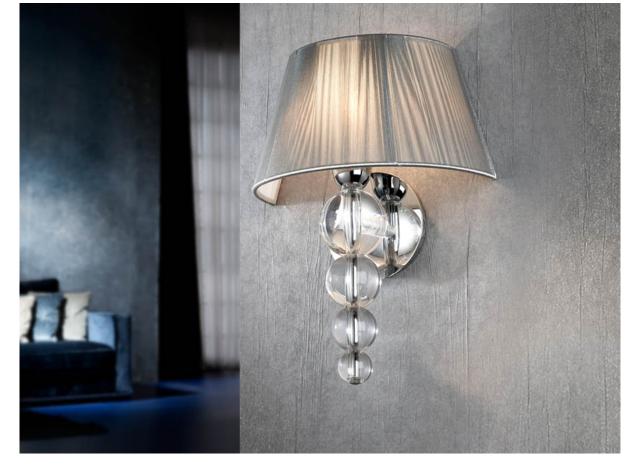

# Mercury Wall lamps

663676

Wallbracket of 1 light made of metal in chrome finish and clear acrylic material, methacrylate style. Tighten thread shade in silver colour, lined inside.

·This item includes 1 E27 LED 5,5W

## ADDITIONAL INFORMATION

Material:Metal, acrylic and thread Finish: Chromed, clear and silver Sizes of the shade / glass shad: ↔ 28.0 1 17.0 16.0 cm Sizes of the canopy (space for installation): 0 11.0 1 2.0 cm