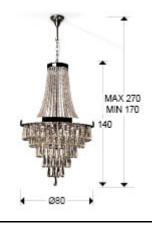

#### SIZES

Sizes: Ø 80.0 <sup>‡</sup> 140.0 cm Height when installed: 170.0/ max. 270.0 cm Weight: 45.5 Kg