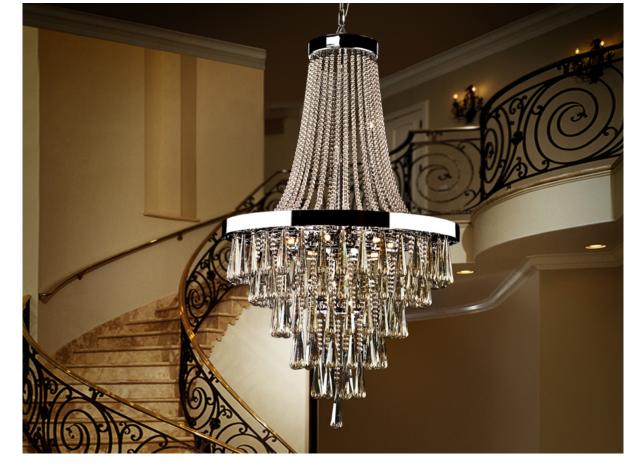

# Palace 810637

Lamps

Lamp of 22 lights made of metal in chrome finish, chains of crystal balls and large drops of smoked faceted K9 crystals. Black velvet cover for chain inclued.

·This item includes 22 G9 LED 6W

### ADDITIONAL INFORMATION

Material:Metal and glass Finish: Chrome. Clear and smoked Assembling time by customer: 60 min Sizes of the canopy (space for installation): Ø 18.0 \$13.0 cm Cable colour: Transparente.