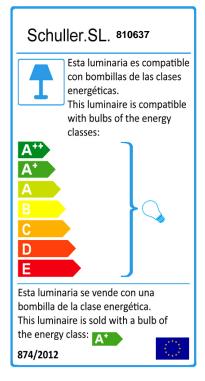

# **TECHNICAL INFORMATION**

Energy class: A+ Electric class: Class 1 Maximum power: 22x42W Voltage: 110/220 V Frecuency: 50/60 Hz Intensity: 0 mA Lumen: 12,100 lm