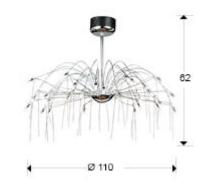

# Palmera 460973

Lamp of 30 lights made of metal, chrome finish.

·This item includes 30 G4 LED 3W

### **GENERAL INFORMATION**

Type: Lamps Collection: Palmera



#### SIZES

Sizes: Ø 110.0 ‡ 62.0 cm Weight: 7.9 Kg

## SIZES WITH PACKAGING

Weight: 9.4 Kg Volume: 0.0460m³ Sizes: ↔ 63.0 ‡ 21.0 ✔35.0 cm

#### **TECHNICAL INFORMATION**

Energy class: A+ Electric class: Class 1 Maximum power: 30x3W Voltage: 110/220 V Frecuency: 50/60 Hz Intensity: 0 mA Lumen: 5,400 Im

# (6

# ADDITIONAL INFORMATION

Material:Metal Finish: Chromed Assembling time by customer: 10 min

| Schuller.SL. 460973                                                                                                                                 |
|-----------------------------------------------------------------------------------------------------------------------------------------------------|
| Esta luminaria es compatible<br>con bombillas de las clases<br>energéticas.<br>This l