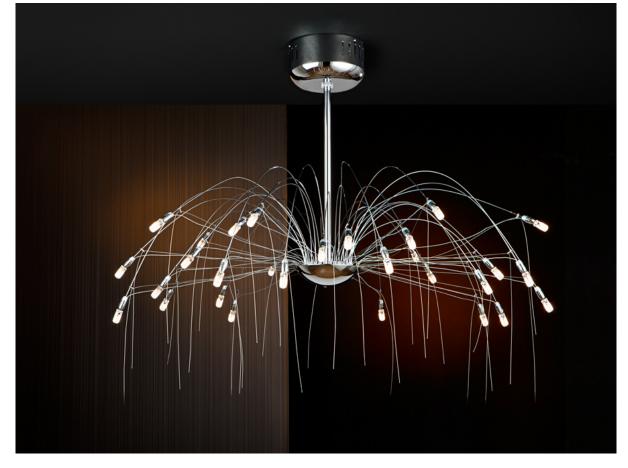

# Palmera 460973

Lamp of 30 lights made of metal, chrome finish.

·This item includes 30 G4 LED 3W

### **GENERAL INFORMATION**

Type: Lamps Collection: Palmera