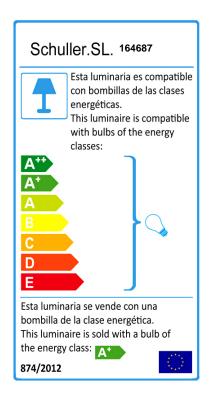

## **SIZES**

Sizes: ↔ 38.0 116.0 14.0 cm Weight: 0.7 Kg

**TECHNICAL INFORMATION** 

Energy class: A+ Electric class: Class 1 Maximum power: 2x42W Voltage: 110/220 V Frecuency: 50/60 Hz Intensity: 0 mA Lumen: 640 lm