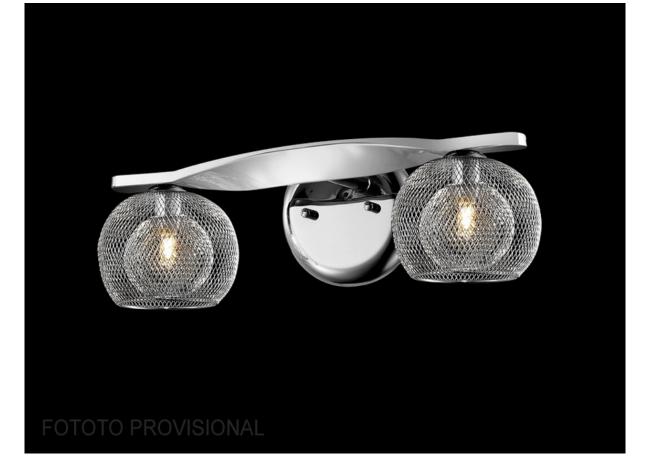

### Rex 164687

Wall lamps

Wall lamp made of chromed metal. Glass shade of double sphere of metal mesh.

·This item includes 2 G9 LED 6W

## **SIZES**

Sizes: ↔ 38.0 116.0 14.0 cm Weight: 0.7 Kg

**TECHNICAL INFORMATION** 

Energy class: A+ Electric class: Class 1 Maximum power: 2x42W Voltage: 110/220 V Frecuency: 50/60 Hz Intensity: 0 mA Lumen: 640 lm