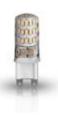

## **BULB**

Reference: ECORAEEBOMBLED Lampholder: G9 Quantity: 2 Included: Sí Energy class: A+ Power: 4W Voltage: 220 V Frecuency: 50 Hz Lumen: 320 lm

Colour temperature: 3,000 K Average lifespan: 30,000 h Power factor: 0.5