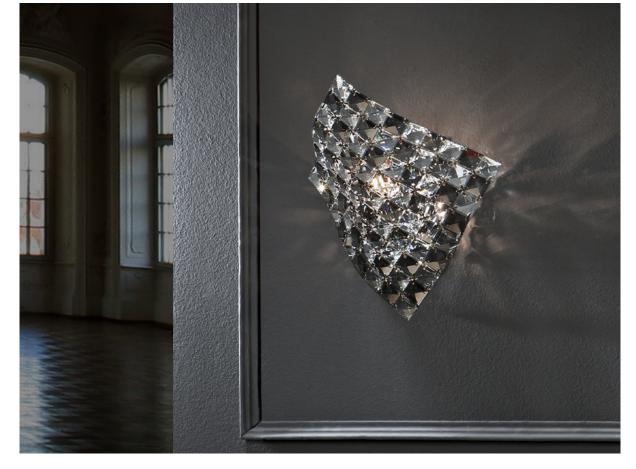

Saten

160785

Wall lamps

Wall lamp made of chromed metal and K9 faceted crystals mesh. Clear and smoke crystals.

·This item includes 1 G9 LED 6W

## ADDITIONAL INFORMATION

Material:Metal and glass Finish: Chromed and clear Assembling time by customer: 5 min

Sizes of the shade / glass shad: 

21.0 

21.0 

1.0 cm

21.0 

1.5 cm