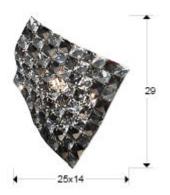

## **GENERAL INFORMATION**

Catalogue: i31 Iluminación Page: 146 Type: Wall lamps Collection: Saten

SIZES

Sizes: ↔ 25.0 <sup>1</sup> 29.0 <sup>1</sup> 14.0 cm Weight: 0.7 Kg

SIZES WITH PACKAGING

Weight: 1.2 Kg Volume: 0.0120m³ Sizes: ↔ 29.0 14.0 229.0 cm