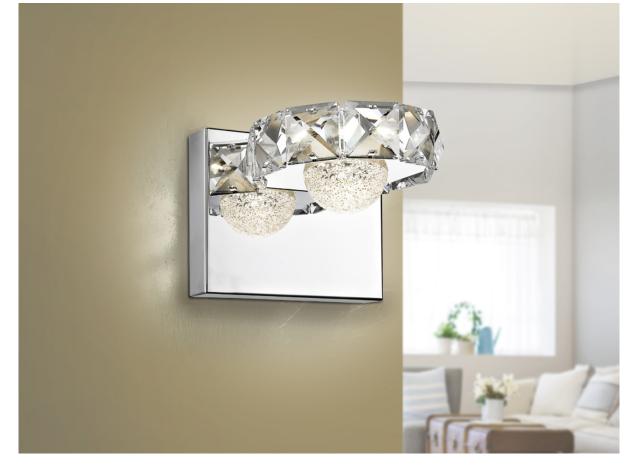

# Suria

375946

Wall lamps

LED wall lamp of 1 light made of metal, chrome finish. Round shade with chromed ring, exterior of faceted clear crystal and spherical diffuser with texturized inside. 5W LED. 3000K. 470 lm.

#### ADDITIONAL INFORMATION

Material:Metal and crystal Finish: Chromed and clear Sizes of the shade / glass shad: 

12.0 

4.9 

9.8 cm Sizes of the canopy (space for installation): ↔12.0 \$\frac{1}{2}\$.0 \$\times\$ 2.0 cm