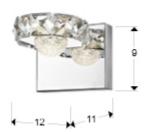

# Suria

375946

Wall lamps

LED wall lamp of 1 light made of metal, chrome finish. Round shade with chromed ring, exterior of faceted clear crystal and spherical diffuser with texturized inside. 5W LED. 3000K. 470 lm.

## **GENERAL INFORMATION**

Type: Wall lamps Collection: Suria



## SIZES

Sizes: ↔ 12.0 1 9.0 11.0 cm Weight: 0.3 Kg

## SIZES WITH PACKAGING

Weight: 0.5 Kg Volume: 0.0040m³ Sizes: ↔ 16.0 17.0 13.0 cm

## **TECHNICAL INFORMATION**

Electric class: Class 1 Maximum power: 5W Voltage: 220 V Frecuency: 50/60 Hz Intensity: 0 mA Lumen: 470 lm Dimmable: NO Colour temperature: 3,000 K Average lifespan: 33,000 h CRI: >80



#### ADDITIONAL INFORMATION

Material:Metal and crystal Finish: Chromed and clear Sizes of the shade / glass shad: 

12.0 

4.9 

9.8 cm Sizes of the canopy (space for installation): ↔12.0 \$\frac{1}{2}\$.0 \$\times\$ 2.0 cm