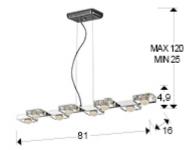

## SIZES

Sizes:  $\leftrightarrow$  81.0 16.0  $\checkmark$  16.0 cm Height when installed: 25.0/ max. 120.0 cm Weight: 2.4 Kg

### SIZES WITH PACKAGING

Weight: 3.2 Kg Volume: 0.0240m³ Sizes: ↔ 100.0 ↓ 11.0 x<sup>3</sup>22.0 cm

## ADDITIONAL INFORMATION

Material:Metal and crystal Finish: Chromed, clear and opal Sizes of the shade / glass shad: ↔ 11.0 ↓ 4.9 ✓ 7.1 cm Sizes of the canopy (space for installation): ↔ 18.0 ↓ 2.8 ✓ 11.5 cm Cable colour: Transparente