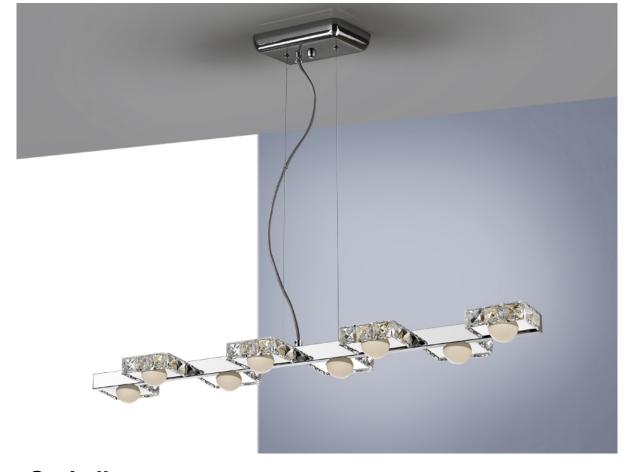

Suria II

375618

Lamps

LED lamp of 8 lights made of metal, chrome finish. Square shades with chromed frame, exterior of faceted clear crystals and spherical opal diffuser. 40W LED. 3000K. 3760 lm.

### **GENERAL INFORMATION**

Type: Lamps Collection: Suria II