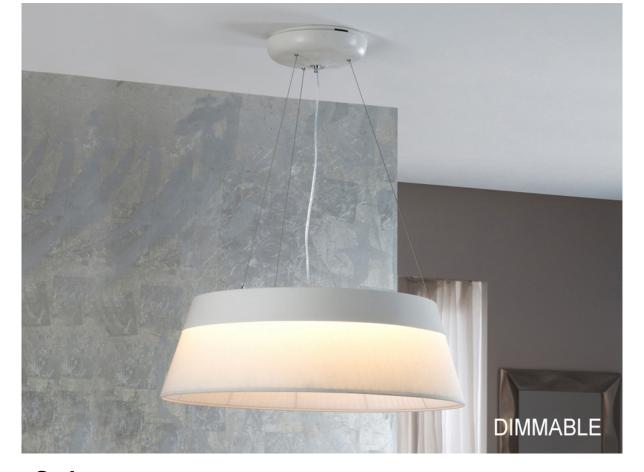

## 682518

Dimmable LED light pendant, DIMMABLE. Made of metal, lacquered in white. Double shade, sailcloth in the outside and pleated white chintz in the inside. Hidden light with LED stripe. Adjustable in height. 40W LED. 4.356 Im. 2.700 K.

## ADDITIONAL INFORMATION

Material:Metal, sail cloth and chintz Finish: Lacquered,ecru & pleated white Sizes of the shade / glass shad: Ø 69.0 ‡ 23.0 cm Sizes of the canopy (space for installation): Ø 23.0 ‡ 6.0 cm Cable colour: Transparente