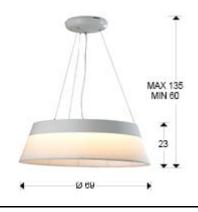

#### SIZES

Sizes: Ø 69.0 1 23.0 cm Height when installed: 60.0/ max. 135.0 cm Weight: 3.8 Kg

## ADDITIONAL INFORMATION

Material:Metal, sail cloth and chintz Finish: Lacquered,ecru & pleated white Sizes of the shade / glass shad: Ø 69.0 ‡ 23.0 cm Sizes of the canopy (space for installation): Ø 23.0 ‡ 6.0 cm Cable colour: Transparente