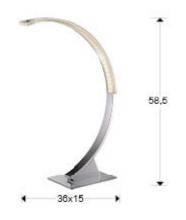

Trazo

825473

Table lamps

Table lamp made of aluminum and metal, chrome finish. Opal acrylic diffuser with LED light inside. 11,4W LED. 798 lm. 4.000 K.

DRIVER: 110/220V, 50-60Hz

# **GENERAL INFORMATION**

Catalogue: i31 Iluminación Page: 190 Type: Table lamps Collection: Trazo



# SIZES

Sizes: 

35.0 

60.0 

14.0 cm

Weight: 1.2 Kg

# SIZES WITH PACKAGING

Weight: 1.7 Kg Volume: 0.0150m³

Sizes: ← 25.0 \$\frac{1}{2} 56.0 \times 11.0 cm

# **TECHNICAL INFORMATION**

Electric class: Class 3 Maximum power: 11,40W Voltage: 12 V Intensity: 1000 mA Lumen: 798 lm

Colour temperature: 4,000 K Average lifespan: 20,000 h Power factor: >0.5



### ADDITIONAL INFORMATION

Material:Aluminium, metal and acrylic Finish: Chromed and opal Cable colour: Transparente