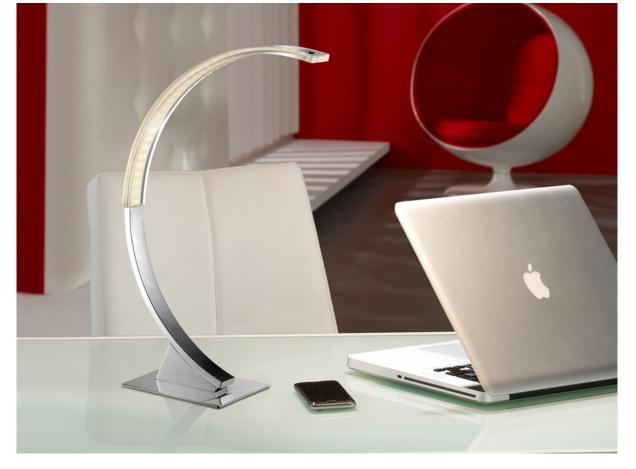

Trazo

825473

Table lamps

Table lamp made of aluminum and metal, chrome finish. Opal acrylic diffuser with LED light inside. 11,4W LED. 798 lm. 4.000 K.

DRIVER: 110/220V, 50-60Hz

### ADDITIONAL INFORMATION

Material:Aluminium, metal and acrylic Finish: Chromed and opal Cable colour: Transparente