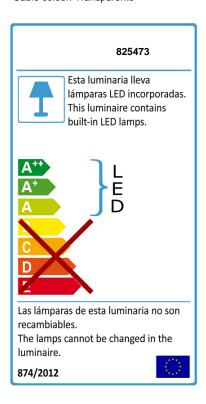

# **TECHNICAL INFORMATION**

Electric class: Class 3 Maximum power: 11,40W Voltage: 12 V Intensity: 1000 mA Lumen: 798 lm

Colour temperature: 4,000 K Average lifespan: 20,000 h Power factor: >0.5