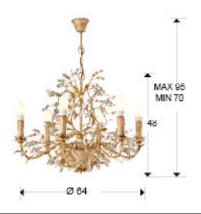

## SIZES

Sizes: **Ø** 64.0 \$\(^1\) 48.0 cm Height when installed: 70.0/ max. 95.0 cm Weight: 4.3 Kg

SIZES WITH PACKAGING

Weight: 7.9 Kg Volume:  $0.2660m^3$  Sizes:  $\leftrightarrow$  70.0  $\updownarrow$  55.0  $\checkmark$  69.0 cm