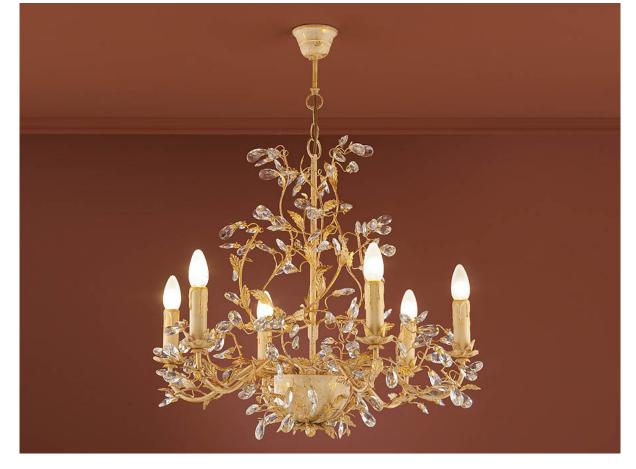

# Verdi Lamps

481016

Florentine lamp of 6L made of metal, ivory and gold finish with faceted crystal beads.

·This item includes 6 E14 LED 4W

### ADDITIONAL INFORMATION

Material:Metal and glass
Finish: Ivory and golden. Clear
Sizes of the canopy (space for installation): Ø 9.0 \$\\$ 6.0 cm
Cable colour: Dorado