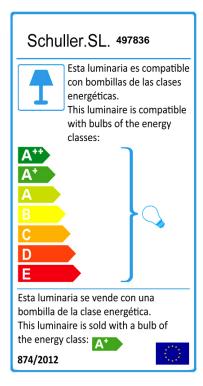

## **TECHNICAL INFORMATION**

Energy class: A+ Electric class: Class 2 Maximum power: 60W Voltage: 110/220 V Frecuency: 50/60 Hz Intensity: 0 mA Lumen: 900 Im