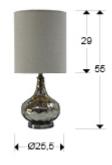

#### SIZES

Sizes: Ø 25.0 1 55.0 cm Weight: 1.6 Kg

## ADDITIONAL INFORMATION

Material:Glass, metal and fabric Finish: Silver, chrome & natural linen Sizes of the shade / glass shad: Ø 25.5 ‡ 29.0 cm