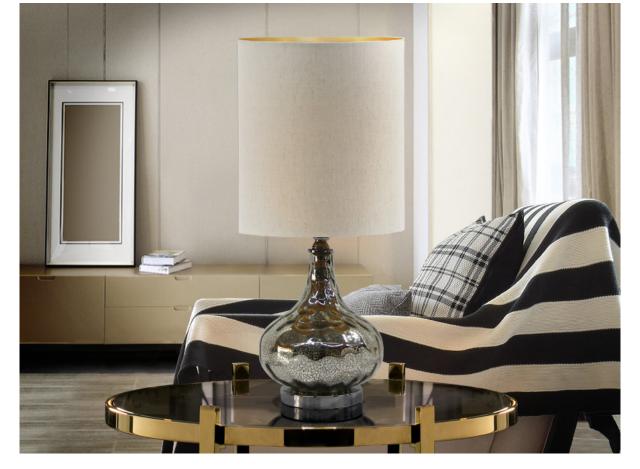

Vetro I Table lamps

## 497836

Table lamp made of glass, with cracked effect in silver colour and metal finished in chrome colour. Cylindrical shade made of linen in natural colour.

•This item includes 1 E27 LED 10W

## ADDITIONAL INFORMATION

Material:Glass, metal and fabric Finish: Silver, chrome & natural linen Sizes of the shade / glass shad: Ø 25.5 ‡ 29.0 cm