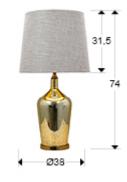

#### SIZES

Sizes: Ø 38.0 1 74.0 cm Weight: 2.5 Kg

## ADDITIONAL INFORMATION

Material:Glass, metal and fabric Finish: Golden and natural linen Sizes of the shade / glass shad: Ø 38.0 1 31.5 cm