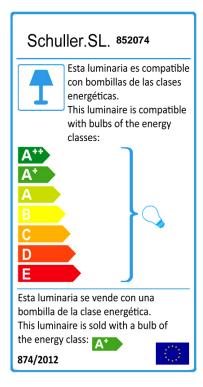

# **TECHNICAL INFORMATION**

Energy class: A+ Electric class: Class 2 Maximum power: 60W Voltage: 110/220 V Frecuency: 50/60 Hz Intensity: 0 mA Lumen: 900 Im