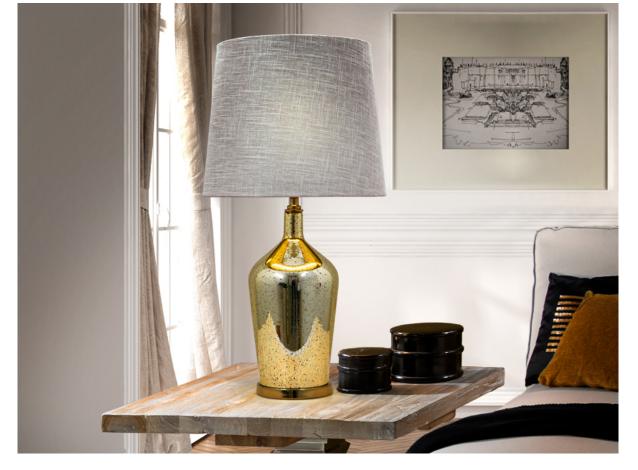

# Vetro II Table lamps

852074

Table lamp made of glass decorated in golden colour with bubbles effect and metal finished in golden colour. Cylindrical shade made of linen in natural colour.

·This item includes 1 E27 LED 10W

#### SIZES

Sizes: Ø 38.0 1 74.0 cm Weight: 2.5 Kg

## ADDITIONAL INFORMATION

Material:Glass, metal and fabric Finish: Golden and natural linen Sizes of the shade / glass shad: Ø 38.0 1 31.5 cm