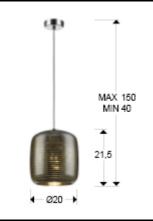

#### SIZES

Sizes: Ø 20.0 ↓ 23.0 cm Height when installed: 40.0/ max. 150.0 cm Weight: 1.1 Kg

## ADDITIONAL INFORMATION

Material:Metal and crystal Finish: Chromed and shimmered Sizes of the shade / glass shad: Ø 20.0 ‡ 21.5 cm Sizes of the canopy (space for installation): Ø 8.0 ‡ 2.5 cm Cable colour: Transparente