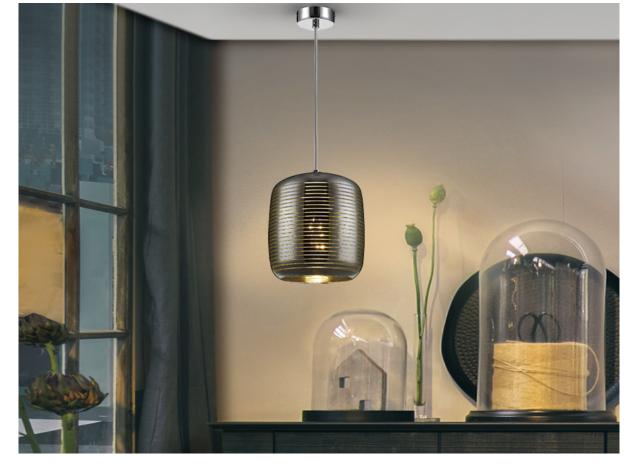

Vias Lamps

654753

Lamp of 1 light made of metal, chrome finish. Shimmered glass shade with clear lines pattern.

•This item includes 1 E27 LED 10W

## ADDITIONAL INFORMATION

Material:Metal and crystal Finish: Chromed and shimmered Sizes of the shade / glass shad: Ø 20.0 ‡ 21.5 cm Sizes of the canopy (space for installation): Ø 8.0 ‡ 2.5 cm Cable colour: Transparente