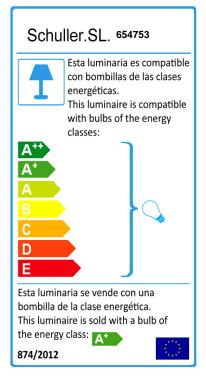

## **TECHNICAL INFORMATION**

Energy class: A+ Electric class: Class 1 Maximum power: 60W Voltage: 110/220 V Frecuency: 50/60 Hz Intensity: 0 mA Lumen: 900 Im Dimmable: NO

#### BULB

Reference: ECORAEEBOMBLED Lampholder: E27 Quantity: 1 Included: Sí Energy class: A+ Power: 10W Voltage: 110/220 V Frecuency: 50/60 Hz Lumen: 900 Im Colour temperature: 3,000 K Average lifespan: 30,000 h Power factor: 0.5 CRI: 80