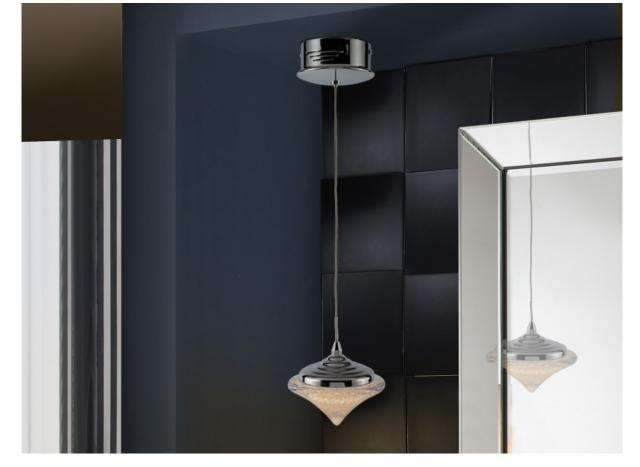

Zoe 375213 Lamps

LED lighting lamp, made of metal, chrome finish. Molded glass shade with the inside textured. Adjustable in height. 5W LED. 432 lumens. 3.000K.

#### **ADDITIONAL INFORMATION**

Material:
Finish:
Sizes of the shade / glass shad: Ø 14.0 ‡ 7.5 cm

Sizes of the canopy (space for installation): Ø 11.5 ‡ 5.5 cm Cable colour: Transparente