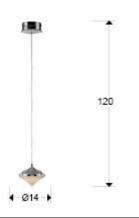

## **SIZES**

Sizes: **Ø** 14.0 ‡ 11.0 cm Height when installed: 25.0/ max. 120.0 cm Weight: 1.3 Kg

#### **ADDITIONAL INFORMATION**

Material:
Finish:
Sizes of the shade / glass shad: Ø 14.0 ‡ 7.5 cm

Sizes of the canopy (space for installation): Ø 11.5 ‡ 5.5 cm Cable colour: Transparente