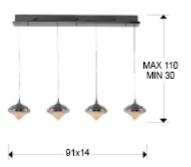

# **SIZES**

Sizes: 

91.0 

110.0 

14.0 cm

Height when installed: 30.0/ max. 110.0 cm

Weight: 5.5 Kg