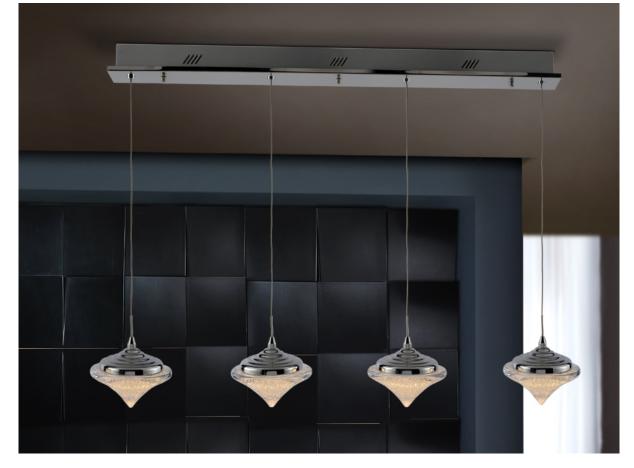

Zoe Lamps

375325

LED lighting lamp, made of metal, chrome finish. Molded glass shades with inside textured. Adjustables in height. 19W LED. 1.728 lumens. 3.000K.

# **SIZES**

Sizes: 

91.0 

110.0 

14.0 cm

Height when installed: 30.0/ max. 110.0 cm

Weight: 5.5 Kg

#### **ADDITIONAL INFORMATION**

Material:
Finish:
Sizes of the shade / glass shad: Ø 14.0 ‡ 7.5 cm

Sizes of the canopy (space for installation): 

→80.0 

4.5 

6.0 cm Cable colour: Transparente