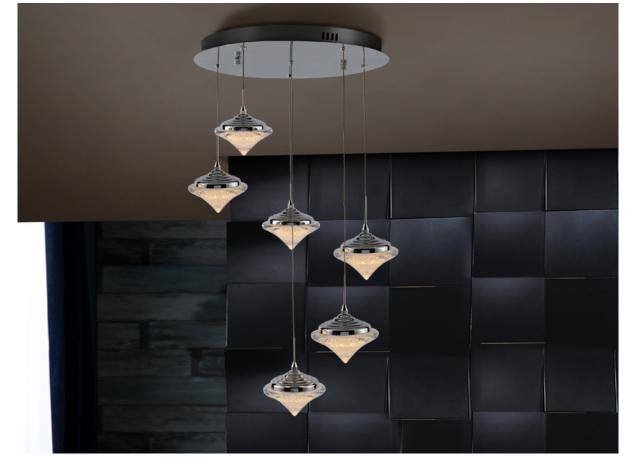

Zoe Lamps

375438

LED lighting lamp, made of metal, chrome finish. Molded glass shades with inside textured. Adjustables in height. 29W LED. 2.592 lumens. 3.000K.

## SIZES

Sizes: Ø 50.0 ↓ 120.0 cm Height when installed: 55.0/ max. 150.0 cm Weight: 7.1 Kg

## ADDITIONAL INFORMATION

Material: Finish: Sizes of the shade / glass shad: Ø 39.0 ‡ 7.5 cm Sizes of the canopy (space for installation): Ø 33.5 ‡ 4.0 cm Cable colour: Transparente

٦

| 375438                                                                                                     |
|------------------------------------------------------------------------------------------------------------|
| Esta luminaria lleva<br>lámparas LED incorporadas.<br>This luminaire contains<br>built-in LED lamps.       |
|                                                                                                            |
| Las lámparas de esta luminaria no son<br>recambiables.<br>The lamps cannot be changed in the<br>luminaire. |
| 874/2012                                                                                                   |