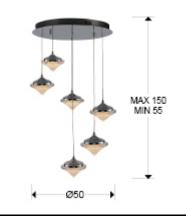

## SIZES

Sizes: Ø 50.0 ↓ 120.0 cm Height when installed: 55.0/ max. 150.0 cm Weight: 7.1 Kg