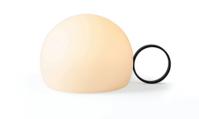

## **Description**

Portable table lamp operated with battery providing direct and indirect light. Made of translucent beige polyethylene and a metal handle in the form of a circle. Battery life over 6 hours at maximum brightness. Charging time from 8 to 10 hours.

5V 1A induction charger (USB-Mini USB)
Suitable for outdoor (outdoor finishes only).

Pictures above might not show the specified dimensions or material. They are for illustration purposes only.