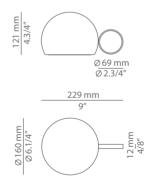

5V 1A induction charger (USB-Mini USB)
Suitable for outdoor (outdoor finishes only).

Pictures above might not show the specified dimensions or material. They are for illustration purposes only.