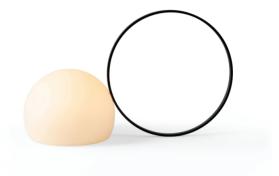

## **Description**

Portable table lamp operated with battery providing direct and indirect light. Made of translucent beige polyethylene and a metal handle in the form of a circle. Battery life over 6 hours at maximum brightness. Charging time from 8 to 10 hours. 5V 1A induction charger (USB-Mini USB) Suitable for outdoor (outdoor finishes only).

Pictures above might not show the specified dimensions or material. They are for illustration purposes only.