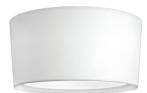

# Description

Ceiling lamp providing direct and indirect light. Shade is made of translucent satinated polyethylene.