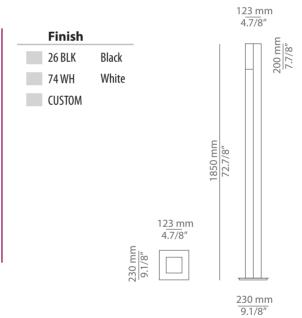

## **Ordering information**

| <b>Product Code</b> | Lamp                                                                                   |                |
|---------------------|----------------------------------------------------------------------------------------|----------------|
| P-3259              | Hal. up to 200W / 118mm / R7s base<br>230V (included) / Dimmable                       | C D            |
|                     | LED / 118mm / R7s base 230V (not included)                                             | A*             |
|                     | LED or Hal. up to 2x50W / PAR16<br>GU-10 base / 230V (not included)<br>On / Off Switch | A**>A*>A >B >C |

## **Custom finishes and versions**

We offer custom RAL finishes. Alternate lamping available for projects. Consult our offices.

| Special instructions |  |  |
|----------------------|--|--|
| •                    |  |  |
|                      |  |  |
|                      |  |  |