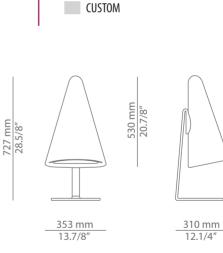

Pictures above might not show the specified dimensions or material. They are for illustration purposes only.

# **Ordering information**

|                                                     |                                                     | Finish                                              |       |
|-----------------------------------------------------|-----------------------------------------------------|-----------------------------------------------------|-------|
| LED or Fluor. up to 20W / E27 / 230V (not included) | A* A                                                | 79 WH L                                             | White |
|                                                     |                                                     | CUSTOM                                              |       |
|                                                     | LED or Fluor. up to 20W / E27 / 230V (not included) | LED or Fluor. up to 20W / E27 / 230V (not included) |       |