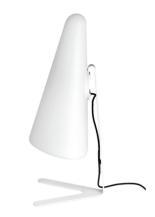

# Description

Miniature floor lamp made of aluminum, providing direct and indirect light. Satinated polyethylene shade. Highly-resistant paint for maximum outdoor protection. Suitable for outdoor and indoor locations.

Pictures above might not show the specified dimensions or material. They are for illustration purposes only.